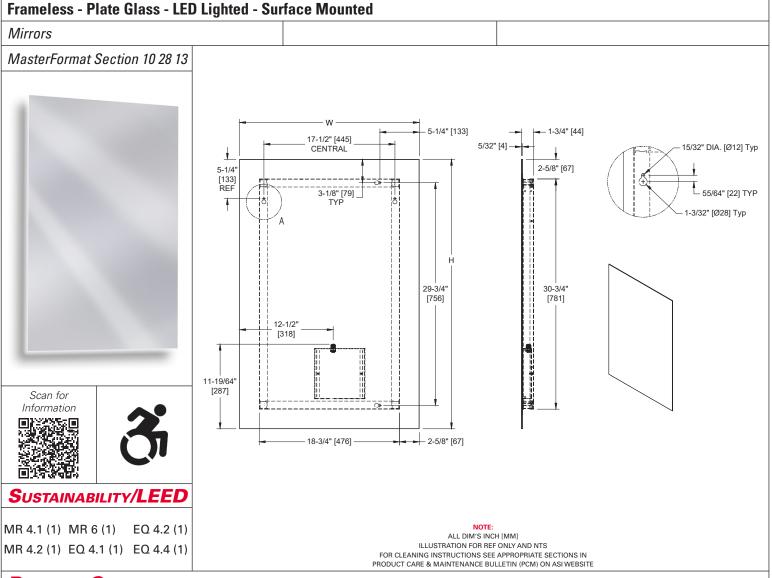

## **P**RODUCT **O**VERVIEW

Frameless polished edge mirror with integral mounting frame and silhouette LED halo lighting shall be consistent with A glazing and shall be 5/32" [4] thick. Hard wired LED lighting system shall be UL listed and shall operate on 100/240 VAC 50/60 Hz. Light color shall be the equivalent of 6000 K. Unit shall be mountable in horizontal or vertical format without additional brackets or adaptations to mounting provisions. Power cord is included for use by owner if appropriate socket is provided on wall (by others) concealed by mounting frame of mirror and is 34" [86] long with 3-prong USA pattern plug and bare wires for connection to hard wiring in LED control box.

## **Key Features & Specifications**

- LED backlighting concealed by a frameless mirror with a polished edge adds an air of simple elegance
- Mirror is mounted by an intergral, concealed, aluminum mounting system
- Made of 5/32" [4] thick plate glass
- LED bulbs with an extended lifespan of upto 50,000 hours save energy and costs.
- Surface Mounted
- Mirror can be mounted vertically or horizontally withotut adaptations.
- 100V to 240V 50/60 Hz. Light color is equivalent to 6000 K.

## Model #0640 Series

|                                                           | American Specialties, Inc.                                                                                     | Technical Data Sheet                                                                                                                                                                                                                                                               |
|-----------------------------------------------------------|----------------------------------------------------------------------------------------------------------------|------------------------------------------------------------------------------------------------------------------------------------------------------------------------------------------------------------------------------------------------------------------------------------|
| TECHNICAL II                                              | FORMATION / PRODUCT PROPERTIES                                                                                 |                                                                                                                                                                                                                                                                                    |
| Property                                                  | Value                                                                                                          |                                                                                                                                                                                                                                                                                    |
| Dimensions                                                | Various Sizes Available                                                                                        |                                                                                                                                                                                                                                                                                    |
| Construction                                              | 5/32" [4] thick plate glass                                                                                    |                                                                                                                                                                                                                                                                                    |
| Mounting                                                  | Surface Mounted                                                                                                |                                                                                                                                                                                                                                                                                    |
| Materials                                                 | <u>N/A</u>                                                                                                     |                                                                                                                                                                                                                                                                                    |
| INSTALLATION                                              |                                                                                                                |                                                                                                                                                                                                                                                                                    |
| screws (provided<br>wall anchors (by<br>provided (by othe | ) to be retained by screw heads engaged into the slo<br>others) or blocking (by others) to suit site condition | t frame. Mirror is to be hung on pre-installed pan head<br>ts. Mounting screws must be tightened into appropriate<br>s adequate to support weight of mirror. Power must be<br>circuitry. Wall switch (by others) should be installed (by<br>n wall when installation is completed. |
| SIZE OPTION                                               | S                                                                                                              |                                                                                                                                                                                                                                                                                    |
|                                                           | 0640-4836 – 48" wide x 36" hiğh [1219 x 914]                                                                   | 0640-6036 – 60" wide x 36" hiğh [1524 x 914]                                                                                                                                                                                                                                       |
| GLAZING OPTIONS                                           |                                                                                                                |                                                                                                                                                                                                                                                                                    |
| N/A                                                       |                                                                                                                |                                                                                                                                                                                                                                                                                    |
| WARRANTY                                                  |                                                                                                                |                                                                                                                                                                                                                                                                                    |
| Five (5) Years fro                                        | m date of invoice                                                                                              |                                                                                                                                                                                                                                                                                    |
| American Special                                          |                                                                                                                |                                                                                                                                                                                                                                                                                    |
| Model: #0640 Serie                                        | S                                                                                                              | Revision: R2 Issued: 11/1/2021 Revised: 5/3/2023                                                                                                                                                                                                                                   |